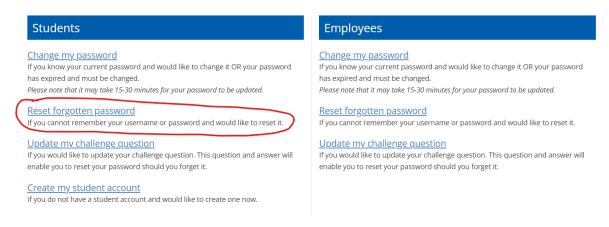

STEP ONE: Log on here: <a href="https://www.mdc.edu/password/">https://www.mdc.edu/password/</a>

STEP TWO: Under **STUDENTS**, click *Reset forgotten password* 

You've come to the right place to manage your account and password.